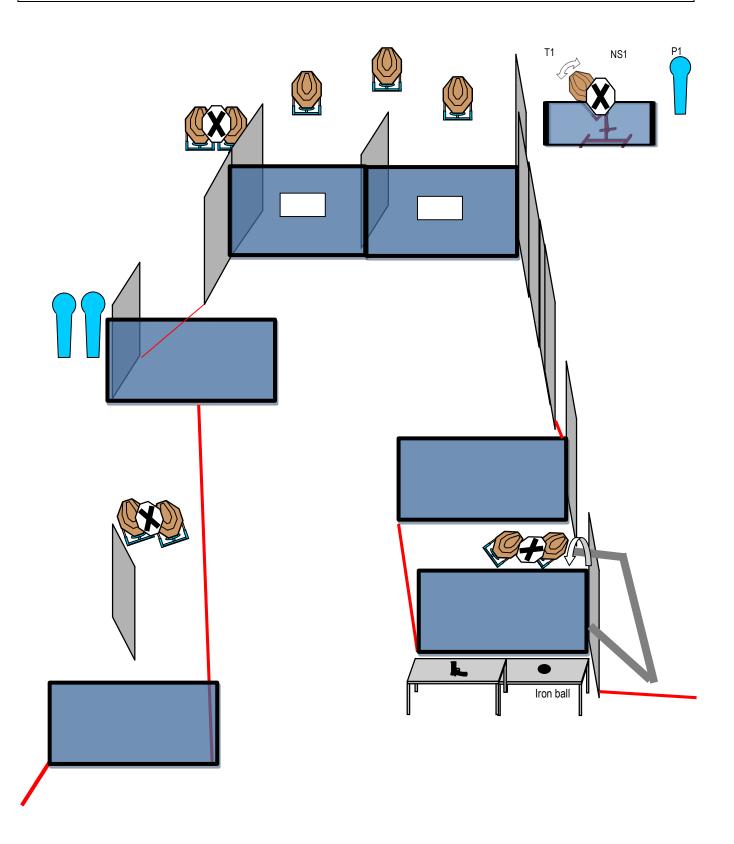

**CLUB DEPORTIVO CENTRO MADRID** 

| STAGE 8 – MEDIUM COURSE                       | ROUNDS TO BE SCORED: 23                     |
|-----------------------------------------------|---------------------------------------------|
| TARGETS: 10 IPSC MINI Targets – 3 IPSC Popper |                                             |
| START POSITION: Standing anywhere inside the  | HANDGUN READY CONDITION: Loaded flat on the |
| designated area                               | table                                       |

**PROCEDURE:** At the start signal engage targets. To activate NS 1, you must introduce the iron ball through the tube. P1 will activate T1- Target will remain visible at rest

| STAGE 9 – SHORT COURSE                                | ROUNDS TO BE SCORED: 12  |
|-------------------------------------------------------|--------------------------|
| TARGETS: 6 IPSC Targets                               |                          |
| START POSITION: Heels touching the mark               | HANDGUN READY CONDITION: |
| <b>PROCEDURE:</b> At the start signal engage targets. |                          |