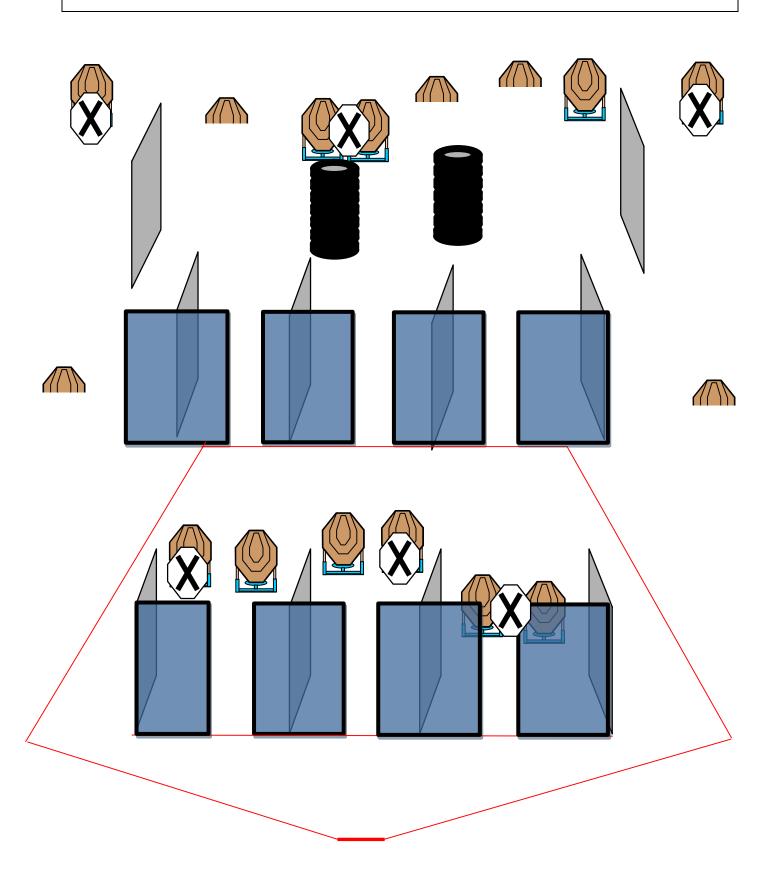

| STAGE 1 – SHORT COURSE                                     | ROUNDS TO BE SCORED: 11  |
|------------------------------------------------------------|--------------------------|
| <b>TARGETS</b> : 4 IPSC MINI Targets – 3 IPSC Metal Plates |                          |
| START POSITION: Standing anywhere inside the               | HANDGUN READY CONDITION: |
| designated area                                            |                          |
| <b>PROCEDURE:</b> At the start signal engage targets.      |                          |