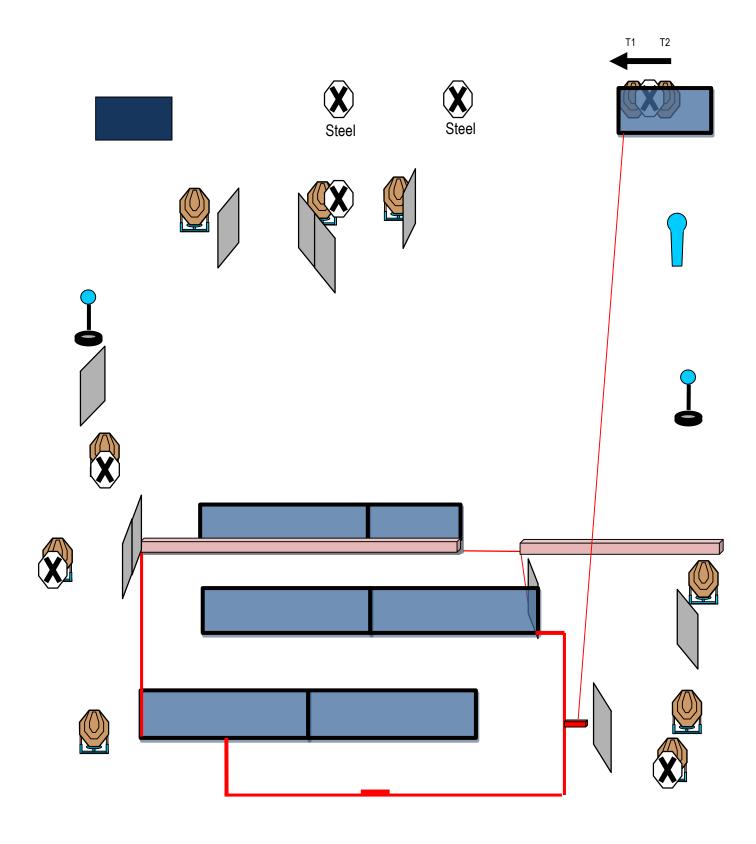

**CLUB DEPORTIVO CENTRO MADRID** 

STAGE 12 – LONG COURSE ROUNDS TO BE SCORED: 25

TARGETS: 11 IPSC Targets – 1 IPSC Popper - 2 IPSC Metal Plates

START POSITION: Heels touching the mark HANDGUN READY CONDITION: Chamber empty,

magazine inserted

PROCEDURE: At the start signal engage targets. Pull the handle to activate slide targets T1 and T2 - Both

targets will remain visible at rest

| STAGE 13 – MEDIUM COURSE                              | ROUNDS TO BE SCORED: 23  |
|-------------------------------------------------------|--------------------------|
| TARGETS: 10 IPSC Targets - 3 IPSC Metal Plates        |                          |
| START POSITION: Standing anywhere inside the          | HANDGUN READY CONDITION: |
| designated area                                       |                          |
| <b>PROCEDURE:</b> At the start signal engage targets. |                          |