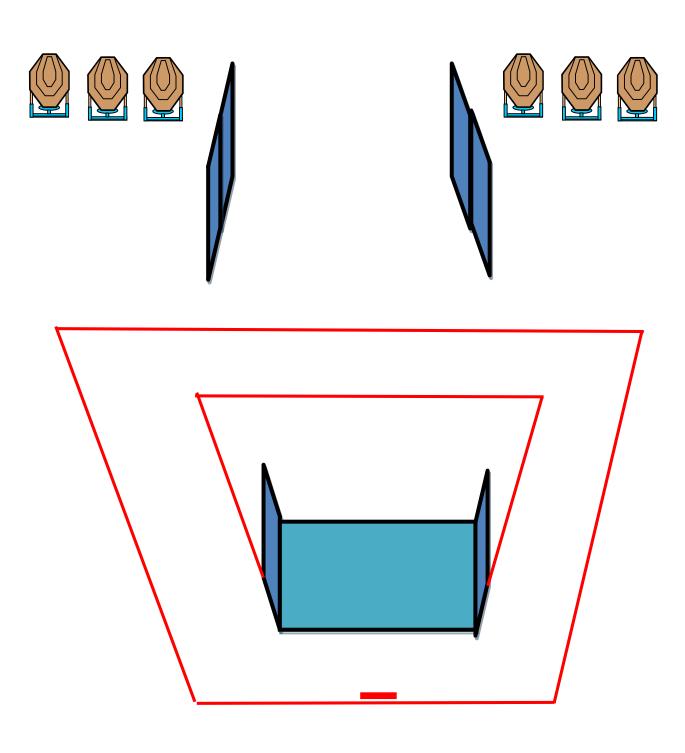

| STAGE 20 – SHORT COURSE                                                             | ROUNDS TO BE SCORED: 9   |  |
|-------------------------------------------------------------------------------------|--------------------------|--|
| TARGETS: 3 IPSC Targets - 3 IPSC Metal Plates                                       |                          |  |
| START POSITION: Standing anywhere inside the                                        | HANDGUN READY CONDITION: |  |
| designated area                                                                     |                          |  |
| <b>PROCEDURE:</b> At the start signal engage targets. Pull the rope to activate T1. |                          |  |
| T1 will remain visible at rest                                                      |                          |  |
|                                                                                     |                          |  |