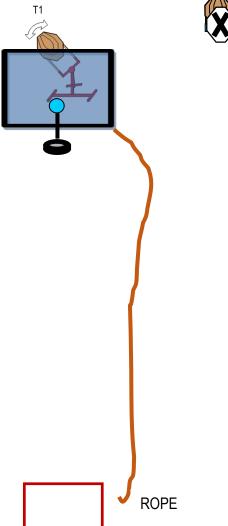

| STAGE 20 – SHORT COURSE                                                             | ROUNDS TO BE SCORED: 9   |  |
|-------------------------------------------------------------------------------------|--------------------------|--|
| TARGETS: 3 IPSC Targets - 3 IPSC Metal Plates                                       |                          |  |
| START POSITION: Standing anywhere inside the                                        | HANDGUN READY CONDITION: |  |
| designated area                                                                     |                          |  |
| <b>PROCEDURE:</b> At the start signal engage targets. Pull the rope to activate T1. |                          |  |
| T1 will remain visible at rest                                                      |                          |  |
|                                                                                     |                          |  |