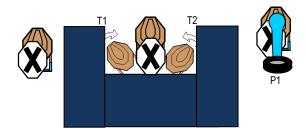

**PROCEDURE:** At the start signal engage targets.

| STAGE 3 – SHORT COURSE                                                                                       | ROUNDS TO BE SCORED: 10                          |
|--------------------------------------------------------------------------------------------------------------|--------------------------------------------------|
| TARGETS: 3 IPSC Targets – 2 IPSC Popper - 2 IPSC Metal Plates                                                |                                                  |
| START POSITION: Standing anywhere inside the                                                                 | HANDGUN READY CONDITION: Flat on the table       |
| designated area.                                                                                             | Chamber and magwell empty - All magazines on the |
|                                                                                                              | table                                            |
| PROCEDURE: At the start signal engage targets. P1 will activate T2 - P2 will activate T1 - Both targets will |                                                  |
| remain visible at rest.                                                                                      | _                                                |