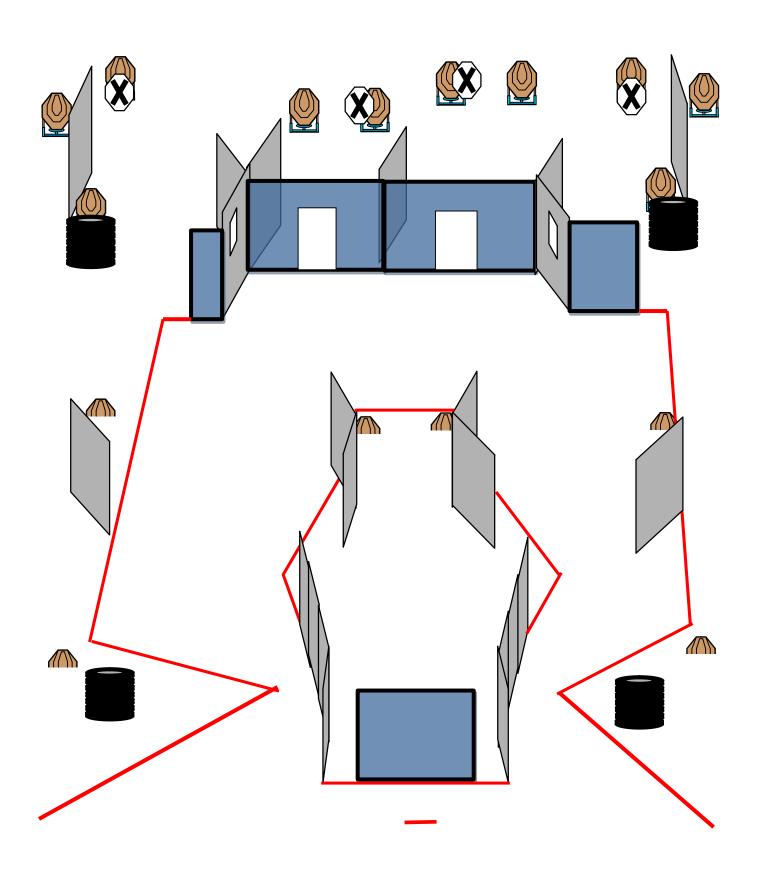

CLUB DEPORTIVO CENTRO MADRID

STAGE 6 - MEDIUM COURSE **ROUNDS TO BE SCORED: 19** 

TARGETS: 8 IPSC Targets – 2 IPSC Popper - 1 IPSC Metal Plate

START POSITION: Heels Touching the mark

HANDG

HANDGUN READY CONDITION:

PROCEDURE: At the start signal engage targets.

| STAGE 7 – LONG COURSE                          | ROUNDS TO BE SCORED: 32  |  |
|------------------------------------------------|--------------------------|--|
| TARGETS: 16 IPSC Targets                       |                          |  |
|                                                |                          |  |
| <b>START POSITION:</b> Heels touching the mark | HANDGUN READY CONDITION: |  |