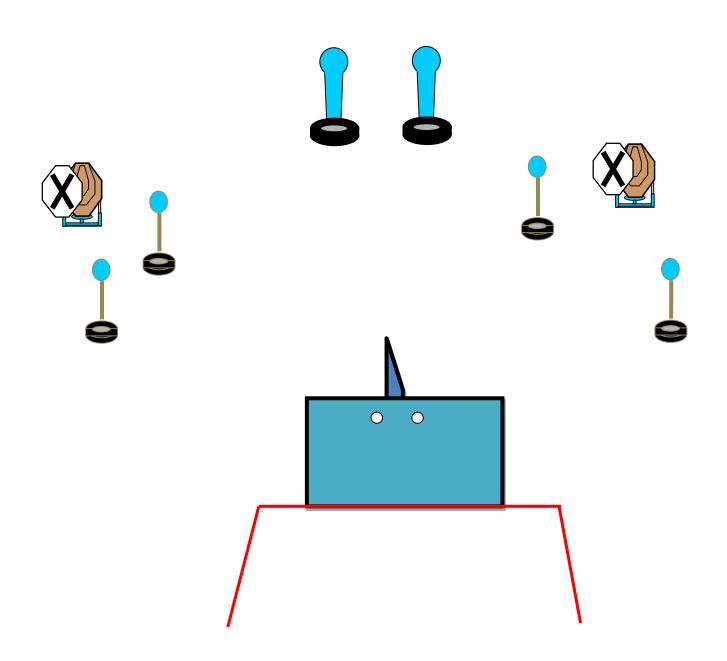

| STAGE 1 – SHORT COURSE                                     | ROUNDS TO BE SCORED: 11  |
|------------------------------------------------------------|--------------------------|
| <b>TARGETS</b> : 4 IPSC MINI Targets – 3 IPSC Metal Plates |                          |
| START POSITION: Standing anywhere inside the               | HANDGUN READY CONDITION: |
| designated area                                            |                          |
| <b>PROCEDURE:</b> At the start signal engage targets.      |                          |

CLUB DEPORTIVO CENTRO MADRID

| STAGE 2 – SHORT COURSE                                        | ROUNDS TO BE SCORED: 9   |  |
|---------------------------------------------------------------|--------------------------|--|
| TARGETS: 2 IPSC Targets – 1 IPSC Popper - 4 IPSC Metal Plates |                          |  |
| START POSITION: Standing anywhere inside the                  | HANDGUN READY CONDITION: |  |
| designated area                                               |                          |  |
| DDOCEDUDE: At the start signal areas to rest                  |                          |  |