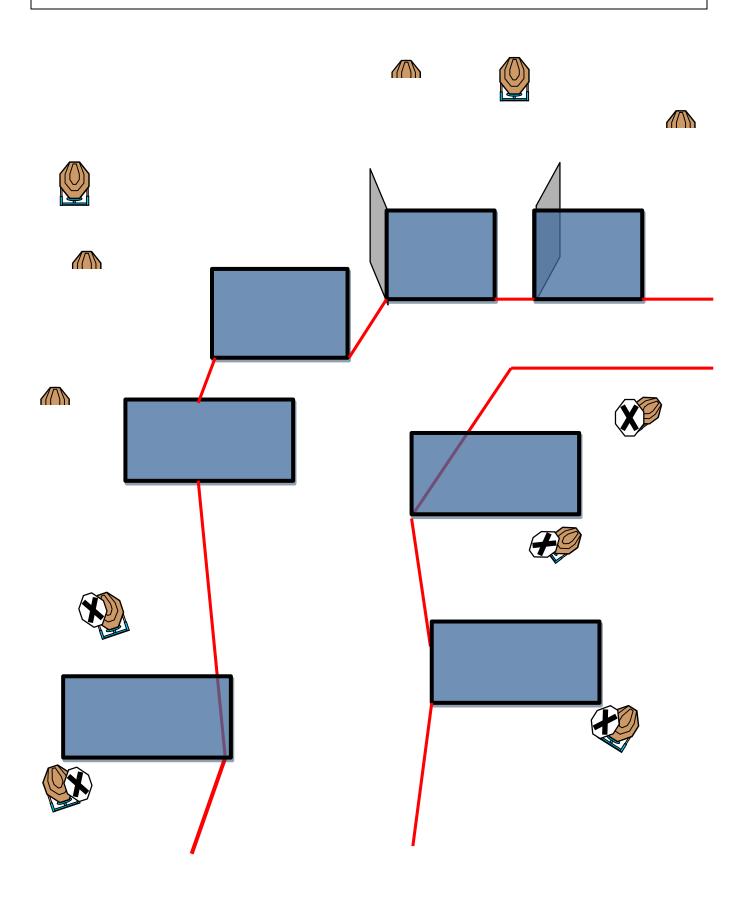

**CLUB DEPORTIVO CENTRO MADRID** 

STAGE 12 – LONG COURSE ROUNDS TO BE SCORED: 25

TARGETS: 11 IPSC Targets – 1 IPSC Popper - 2 IPSC Metal Plates

START POSITION: Heels touching the mark HANDGUN READY CONDITION: Chamber empty,

magazine inserted

PROCEDURE: At the start signal engage targets. Pull the handle to activate slide targets T1 and T2 - Both

targets will remain visible at rest

| STAGE 13 – MEDIUM COURSE                              | ROUNDS TO BE SCORED: 23  |
|-------------------------------------------------------|--------------------------|
| TARGETS: 10 IPSC Targets - 3 IPSC Metal Plates        |                          |
| START POSITION: Standing anywhere inside the          | HANDGUN READY CONDITION: |
| designated area                                       |                          |
| <b>PROCEDURE:</b> At the start signal engage targets. |                          |