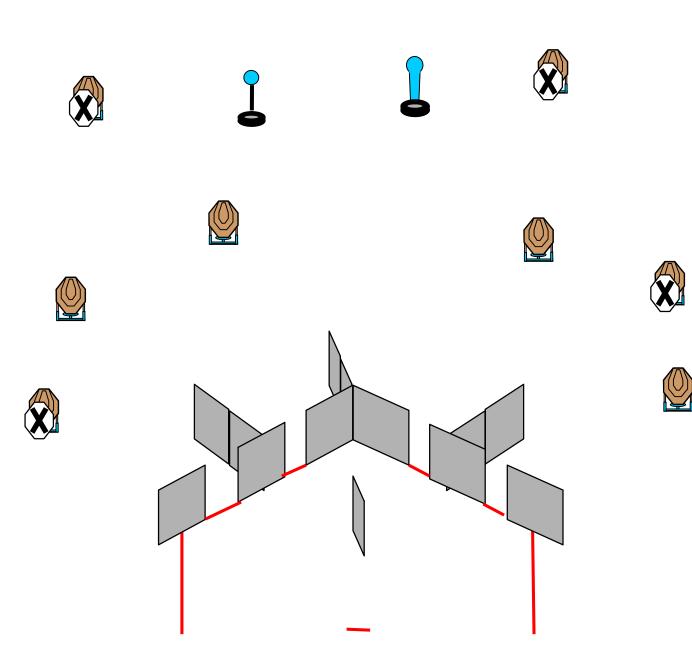

PROCEDURE: At the start signal engage targets.

| STAGE 7 – LONG COURSE                          | ROUNDS TO BE SCORED: 32  |  |
|------------------------------------------------|--------------------------|--|
| TARGETS: 16 IPSC Targets                       |                          |  |
|                                                |                          |  |
| <b>START POSITION:</b> Heels touching the mark | HANDGUN READY CONDITION: |  |

**CLUB DEPORTIVO CENTRO MADRID** 

| STAGE 8 – MEDIUM COURSE                       | ROUNDS TO BE SCORED: 23                     |
|-----------------------------------------------|---------------------------------------------|
| TARGETS: 10 IPSC MINI Targets – 3 IPSC Popper |                                             |
| START POSITION: Standing anywhere inside the  | HANDGUN READY CONDITION: Loaded flat on the |
| designated area                               | table                                       |