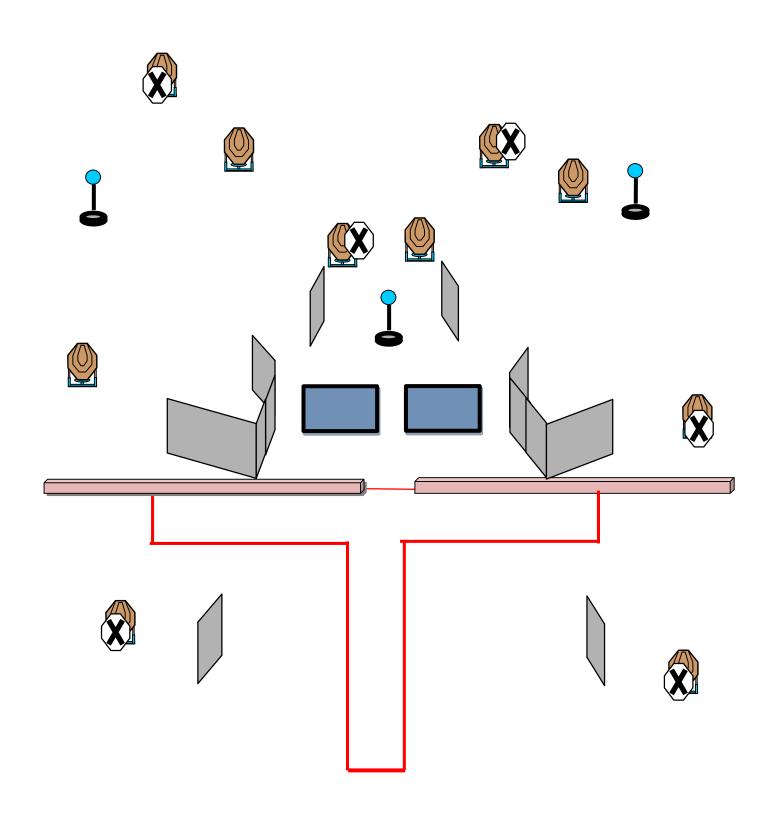

**CLUB DEPORTIVO CENTRO MADRID** 

| STAGE 14 – SHORT COURSE                                 | ROUNDS TO BE SCORED: 12                 |  |
|---------------------------------------------------------|-----------------------------------------|--|
| TARGETS: 4 IPSC Targets – 2 IPSC Popper - 2 IPSC Plates |                                         |  |
| START POSITION: Hands touching left or right            | HANDGUN READY CONDITION: Chamber empty, |  |
| marks                                                   | magazine inserted                       |  |

PROCEDURE: At the start signal engage target. P1 will activate T1 - P2 will activate T2 - Both targets will remain visible at rest.

| STAGE 15 – SHORT COURSE                                                                             | ROUNDS TO BE SCORED: 12  |  |
|-----------------------------------------------------------------------------------------------------|--------------------------|--|
| TARGETS: 4 IPSC Targets – 2 IPSC Popper - 2 IPSC Metal Plate                                        |                          |  |
| START POSITION: Heels touching the mark                                                             | HANDGUN READY CONDITION: |  |
| <b>PROCEDURE:</b> At the start signal engage targets. P1 will activate NS 2 - P2 will activate NS 1 |                          |  |