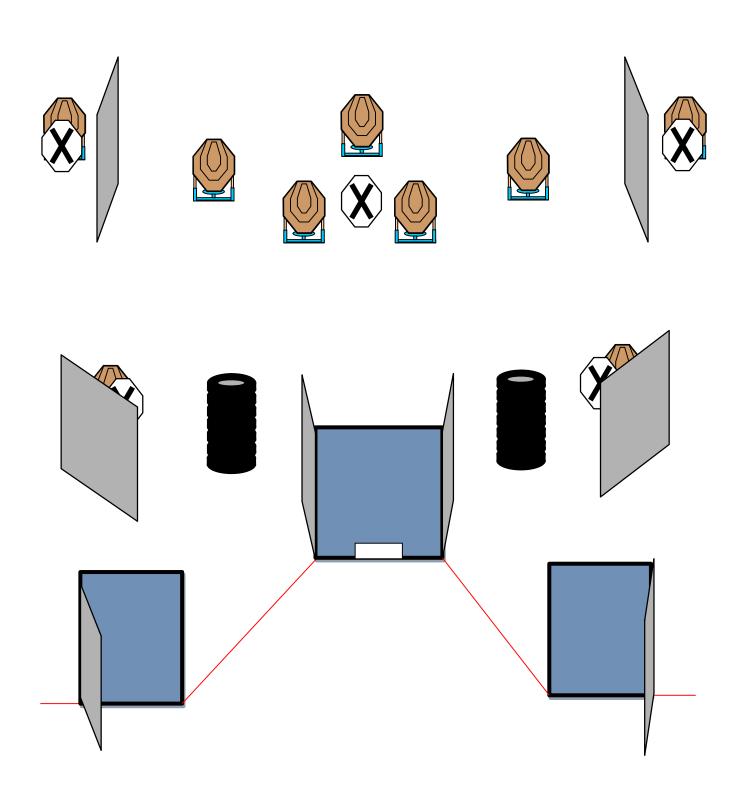

PROCEDURE: At the start signal engage target. P1 will activate T1 - P2 will activate T2 - Both targets will remain visible at rest.

| STAGE 15 – SHORT COURSE                                                                             | ROUNDS TO BE SCORED: 12  |  |
|-----------------------------------------------------------------------------------------------------|--------------------------|--|
| TARGETS: 4 IPSC Targets – 2 IPSC Popper - 2 IPSC Metal Plate                                        |                          |  |
| START POSITION: Heels touching the mark                                                             | HANDGUN READY CONDITION: |  |
| <b>PROCEDURE:</b> At the start signal engage targets. P1 will activate NS 2 - P2 will activate NS 1 |                          |  |