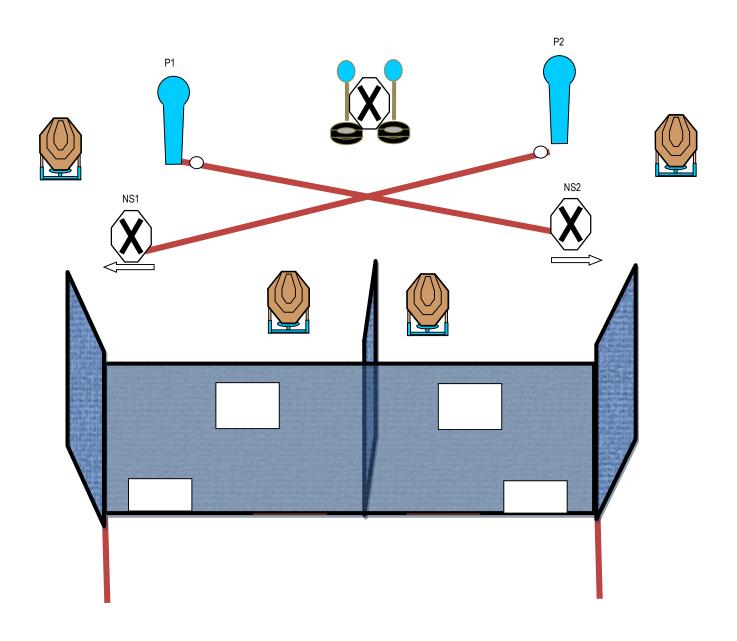

PROCEDURE: At the start signal engage target. P1 will activate T1 - P2 will activate T2 - Both targets will remain visible at rest.

| STAGE 15 – SHORT COURSE                                                                             | ROUNDS TO BE SCORED: 12  |  |
|-----------------------------------------------------------------------------------------------------|--------------------------|--|
| TARGETS: 4 IPSC Targets – 2 IPSC Popper - 2 IPSC Metal Plate                                        |                          |  |
| START POSITION: Heels touching the mark                                                             | HANDGUN READY CONDITION: |  |
| <b>PROCEDURE:</b> At the start signal engage targets. P1 will activate NS 2 - P2 will activate NS 1 |                          |  |

| STAGE 16 -MEDIUM COURSE                        | ROUNDS TO BE SCORED: 23                     |
|------------------------------------------------|---------------------------------------------|
| TARGETS:11 IPSC Targets – 1 IPSC Metal Plates  |                                             |
| START POSITION: Standing anywhere inside the   | HANDGUN READY CONDITION: Flat on the table. |
| designated area                                | Chamber and magwell empty                   |
| PROCEDURE: At the start signal engage targets. |                                             |