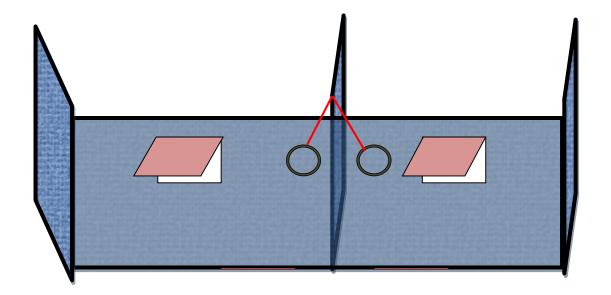

# MEMORIAL JORGE BALLESTEROS CLUB DEPORTIVO CENTRO MADRID

| STAGE 4 – SHORT COURSE                                                                                          | ROUNDS TO BE SCORED: 11  |
|-----------------------------------------------------------------------------------------------------------------|--------------------------|
| TARGETS: 5 IPSC Targets – 1 IPSC Popper                                                                         |                          |
| START POSITION: Heels touching the mark                                                                         | HANDGUN READY CONDITION: |
| PROCEDURE: At the start signal engage targets. P1 will activates T1 and T2. Both targets will remain visible at |                          |
| rest.                                                                                                           |                          |

# MEMORIAL JORGE BALLESTEROS CLUB DEPORTIVO CENTRO MADRID

| ROUNDS TO BE SCORED: 18  |
|--------------------------|
|                          |
| HANDGUN READY CONDITION: |
|                          |
|                          |
|                          |