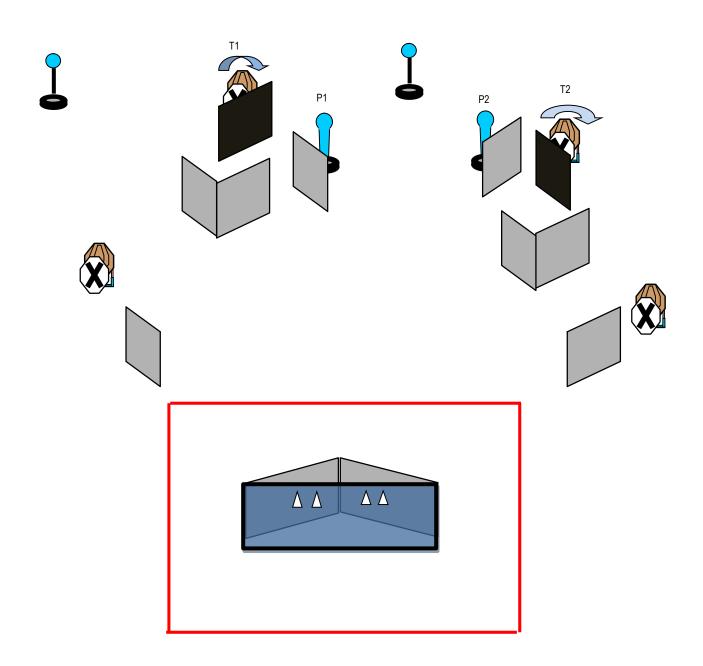

# MEMORIAL JORGE BALLESTEROS CLUB DEPORTIVO CENTRO MADRID

| STAGE 4 – SHORT COURSE                                                                                          | ROUNDS TO BE SCORED: 11  |
|-----------------------------------------------------------------------------------------------------------------|--------------------------|
| TARGETS: 5 IPSC Targets – 1 IPSC Popper                                                                         |                          |
| START POSITION: Heels touching the mark                                                                         | HANDGUN READY CONDITION: |
| PROCEDURE: At the start signal engage targets. P1 will activates T1 and T2. Both targets will remain visible at |                          |
| rest.                                                                                                           |                          |

# MEMORIAL JORGE BALLESTEROS CLUB DEPORTIVO CENTRO MADRID

| ROUNDS TO BE SCORED: 18  |
|--------------------------|
|                          |
| HANDGUN READY CONDITION: |
|                          |
|                          |
|                          |