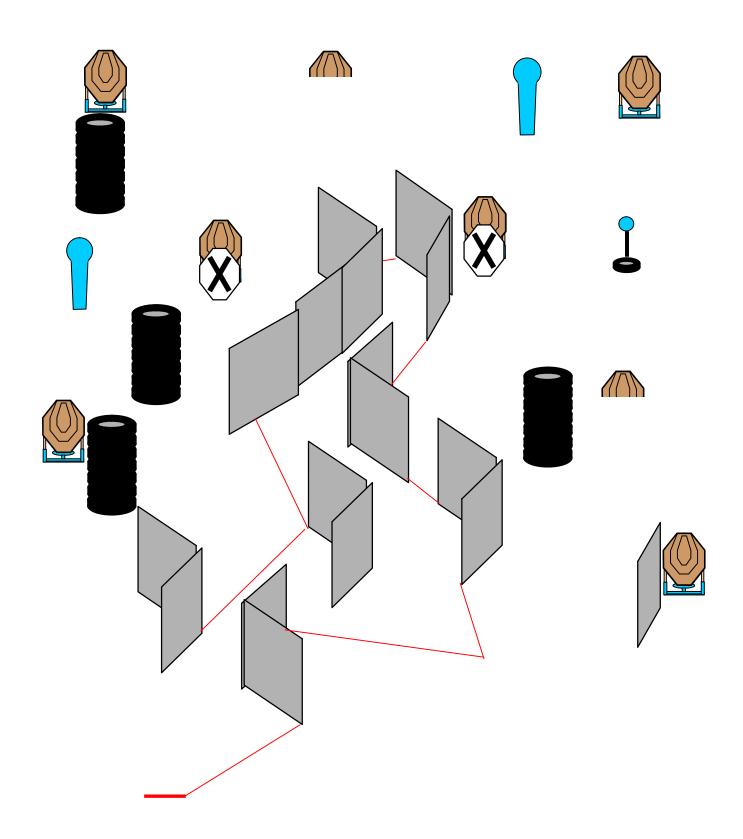

# MEMORIAL JORGE BALLESTEROS CLUB DEPORTIVO CENTRO MADRID

| STAGE 4 – SHORT COURSE                                                                                          | ROUNDS TO BE SCORED: 11  |
|-----------------------------------------------------------------------------------------------------------------|--------------------------|
| TARGETS: 5 IPSC Targets – 1 IPSC Popper                                                                         |                          |
| START POSITION: Heels touching the mark                                                                         | HANDGUN READY CONDITION: |
| PROCEDURE: At the start signal engage targets. P1 will activates T1 and T2. Both targets will remain visible at |                          |
| rest.                                                                                                           |                          |